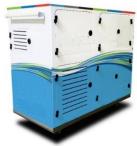

Mobile Chlorine Dioxide Treatment System

- Large scale chlorine dioxide gas sanitation service.
- Gas concentrations are monitored and logged throughout an 8 hour gas generation process
- For areas ranging from 100,000 cubic feet, up to several million cubic feet.