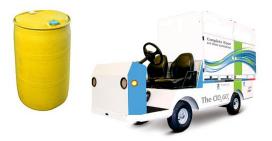

#### **Chlorine Dioxide Treatment System**

- Quickly dispenses pre-generated chlorine dioxide solution for accurate dosing of targeted applications
- Target applications include: silos, tanker trucks, railcars, spiral freezers, piping, and small to medium sized rooms & buildings

#### **Drain & Floor Sanitation**

- Large Scale liquid chlorine dioxide floor, wall, and drain treatment
- Dispenses pre-generated chlorine dioxide
- Capable to kill bacterial, bio-film, and other biological contaminants
- Contact duration is approx. 30 minutes