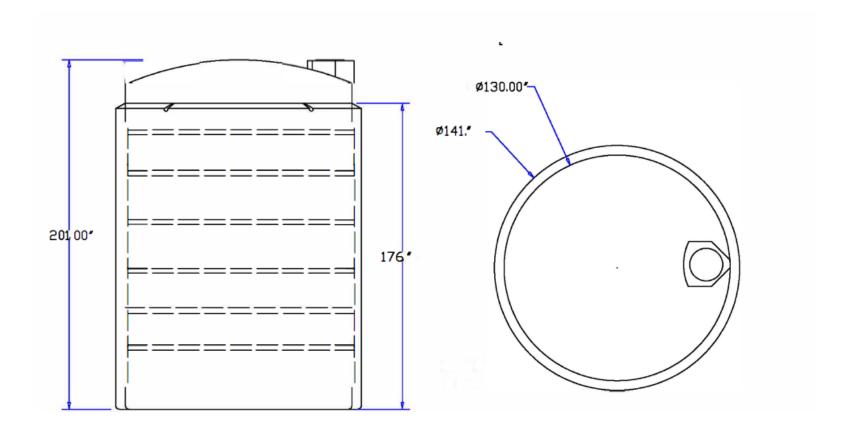

## GTI-DWT-10000-1.5

120 GALLON HDPE DOUBLE WALL VERTICAL TANK 1.9SG

- This tank has a Diameter of 141" and Height of 202".
- Tank Capacity: 10000 Gallons.
- Molded from FDA approved High Density Polyethylene (HDPE).
- Complies with FDA standards 21 CFR 177.1520 (1) 3.1 and 3.2.
- HDPE has a maximum continuous use temperature of 130 F.
- This HDPE tank is approved for potable water.
- Meets ASTM D 1998-06 Wall Thickness Standard Specification for Polyethylene Upright Storage Tanks.
- TRANSLUCENT WHITE in color.
- Type of tank: DOUBLE WALL.
- This is an above ground tank. It is rated for atmospheric pressure only.
- Weight: 4250 pounds.