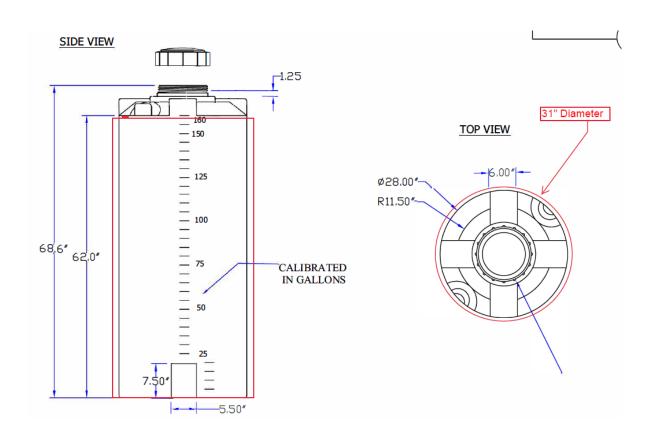

## GTI-DWT-160-1.9

160 GALLON HDPE DOUBLE WALL VERTICAL TANK 1.9SG

- Tank has a Diameter of 31" and Height of 69".
- Tank Capacity: 160 Gallons.
- Rated for storage of liquids up to 1.9 specific gravity (15.8 pounds per gallon).
- Molded from FDA approved High Density Polyethylene (HDPE).
- Complies with FDA standards 21 CFR 177.1520 (1) 3.1 and 3.2.
- HDPE has a maximum continuous use temperature of 130 F.
- HDPE tank is approved for potable water.
- Translucent White in color.
- Type of tank: DOUBLE WALL.
- This is an above ground tank. It is rated for atmospheric pressure only.