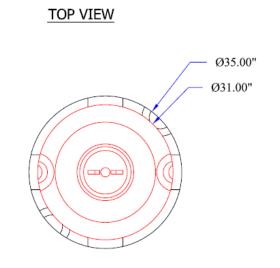

**GTI-DWT-250-1.9** 250 GALLON HDPE DOUBLE WALL VERTICAL TANK 1.9SG

- This tank has a Diameter of 35" and Height of 86".
- Tank Capacity: 250 Gallons.
- Rated for storage of liquids up to 1.9 specific gravity (15.8 pounds per gallon).
- Molded from FDA approved High Density Polyethylene (HDPE).
- Complies with FDA standards 21 CFR 177.1520 (1) 3.1 and 3.2.
- HDPE has a maximum continuous use temperature of 130 F.
- HDPE tank is approved for potable water.
- Translucent White in color.
- Type of tank: DOUBLE WALL
- This is an above ground tank. It is rated for atmospheric pressure only