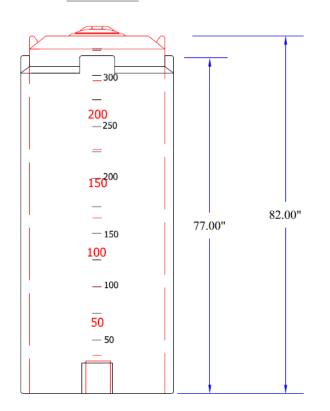

**GTI-DWT-250-1.9** 250 GALLON HDPE DOUBLE WALL VERTICAL TANK 1.9SG

- This tank has a Diameter of 35" and Height of 86".
- Tank Capacity: 250 Gallons.
- Rated for storage of liquids up to 1.9 specific gravity (15.8 pounds per gallon).
- Molded from FDA approved High Density Polyethylene (HDPE).
- Complies with FDA standards 21 CFR 177.1520 (1) 3.1 and 3.2.
- HDPE has a maximum continuous use temperature of 130 F.
- HDPE tank is approved for potable water.
- Translucent White in color.
- Type of tank: DOUBLE WALL
- This is an above ground tank. It is rated for atmospheric pressure only

## www.GlobalTreat.com info@globaltreat.com

**GTI-DWT-250-1.9** 250 GALLON HDPE DOUBLE WALL VERTICAL TANK 1.9SG

SIDE VIEW