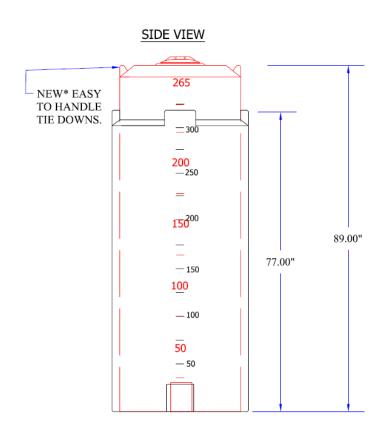

## GTI-DWT-265-1.9

265 GALLON HDPE DOUBLE WALL VERTICAL TANK 1.9SG

- This tank has a Diameter of 35" and Height of 91".
- Tank Capacity: 265 Gallons.
- Rated for storage of liquids up to 1.9 specific gravity (15.8 pounds per gallon).
- Molded from FDA approved High Density Polyethylene (HDPE).
- Complies with FDA standards 21 CFR 177.1520 (1) 3.1 and 3.2.
- HDPE has a maximum continuous use temperature of 130 F.
- HDPE tank is approved for potable water.
- Translucent White in color.
- Type of tank: DOUBLE WALL.
- This is an above ground tank. It is rated for atmospheric pressure only.
- Weight: 160 pounds.