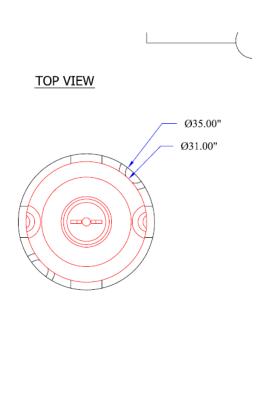

## GTI-DWT-265-1.9

265 GALLON HDPE DOUBLE WALL VERTICAL TANK 1.9SG

- This tank has a Diameter of 35" and Height of 91".
- Tank Capacity: 265 Gallons.
- Rated for storage of liquids up to 1.9 specific gravity (15.8 pounds per gallon).
- Molded from FDA approved High Density Polyethylene (HDPE).
- Complies with FDA standards 21 CFR 177.1520 (1) 3.1 and 3.2.
- HDPE has a maximum continuous use temperature of 130 F.
- HDPE tank is approved for potable water.
- Translucent White in color.
- Type of tank: DOUBLE WALL.
- This is an above ground tank. It is rated for atmospheric pressure only.
- Weight: 160 pounds.