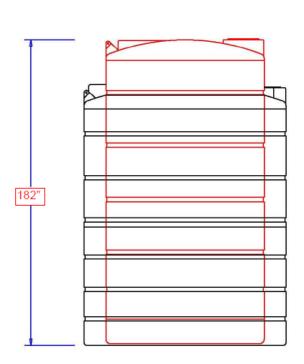

## GTI-DWT-6000-1.5

6000 GALLON HDPE DOUBLE WALL VERTICAL TANK 1.5SG

- This tank has a Diameter of 120" and Height of 182".
- Tank Capacity: 6000 Gallons.
- Molded from FDA approved High Density Polyethylene (HDPE).
- Complies with FDA standards 21 CFR 177.1520 (1) 3.1 and 3.2.
- HDPE has a maximum continuous use temperature of 130 F.
- This HDPE tank is approved for potable water.
- Meets ASTM D 1998-06 Wall Thickness Standard Specification for Polyethylene Upright Storage Tanks.
- Natural in color.
- Type of tank: DOUBLE WALL.
- This is an above ground tank. It is rated for atmospheric pressure only.
- Weight: 2680 pounds.