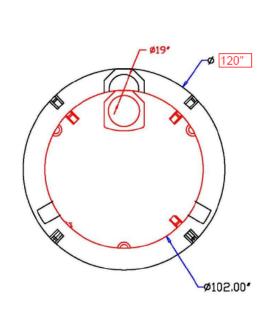

## GTI-DWT-6000-1.5

6000 GALLON HDPE DOUBLE WALL VERTICAL TANK 1.5SG

- This tank has a Diameter of 120" and Height of 182".
- Tank Capacity: 6000 Gallons.
- Molded from FDA approved High Density Polyethylene (HDPE).
- Complies with FDA standards 21 CFR 177.1520 (1) 3.1 and 3.2.
- HDPE has a maximum continuous use temperature of 130 F.
- This HDPE tank is approved for potable water.
- Meets ASTM D 1998-06 Wall Thickness Standard Specification for Polyethylene Upright Storage Tanks.
- Natural in color.
- Type of tank: DOUBLE WALL.
- This is an above ground tank. It is rated for atmospheric pressure only.
- Weight: 2680 pounds.