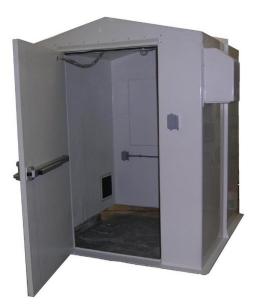

# **Fiberglass Shelter**

Fiberglass shelters provide the perfect solution for protecting chlorination and de-chlorination equipment from environmental elements, therefore enhancing the life of equipment.

Fiberglass Enclosures are corrosion resistant, weatherproof, low-maintenance, and affordable.