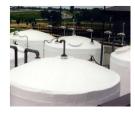

#### **Fiberglass Vessels**

Pressure vessels for :

- Scrubbers
- Dechlorinators
- Other Specialized services

Fiberglass Tanks

- Vertical Cylindrical Sidewalls
- · Domed, flat or open tops
- Flat, dished, or cone bottoms
- Custom rectangular tanks for corrosive applications