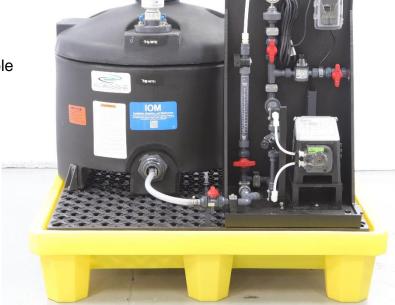

## **Chemical Metering Pump Package**

Metering Pump Packages are an integral part of water treatment for processed water, wastewater, and drinking water applications.

Chemical metering pump packages are available for base or wall mounting.

Single or dual pump injection packages are available with manual or automatic control, for feed rates up to 48 GPH at 100 psi.

Non-corrosive (polypropylene or fiberglass) mounting skids feature an integral leak containment

Optional tubing rupture disk can start up a secondary pump and/or signal alarm.

LAS skid with tank and spill containment (pictured above)

Single or Dual Pump Chemical Injection packages allow the flexibility in design for controlling scale, corrosion, fouling, and microbiological contamination

## **FEATURES**

- · Back pressure and pressure relief valves
- 500 ml Calibration Column
- Pulsation Dampeners
- Diaphragm Protected Pressure Gauge
- Leak proof Tubing Connectors
- Strainers
- **PVC Ball Valves**
- NEMA 4x Controller