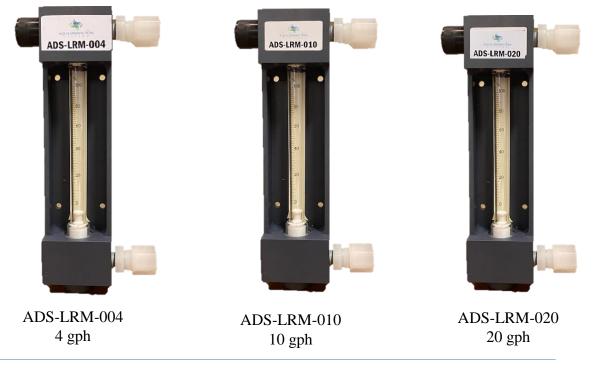

## Liquid Remote Meter Panel

Applications for vacuum liquid chemical feed:

- Sodium Hypochlorite 12.5%
- Sodium Chlorite 25%
- Hydrochloric Acid 15%

CHLORINE DIOXIDE LIQUID FEED ROTOMETER FOR VACUUM SERVICE

## Features

- 6" Visible glass rotometer
- Scaled at 0-100%
- <sup>1</sup>/<sub>4</sub>" NPT processed connection with <sup>1</sup>/<sub>4</sub>" x <sup>1</sup>/<sub>2</sub>" Tubing Connector
- All-Machined Construction, Quality Materials
- Equipped with flow rate valve for manual feed rate adjustment
- Simple design and easy installation